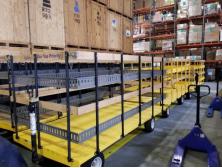

(Year: 2018) Description: 100 Pallet Vaults 7.5x7.5x 5' Wide Carts Only- - Electric Tugs Are

Available! Valley Craft Carts, 4,000@ Capacity, Steer on Both Ends, Removable Sides x 4 With E Track - 120" Long x 60" Wide x 72" Tall. We Also Have Electric Pullers. Will Stack To Ship. Perfect For Plant Moves.