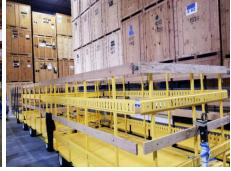

(Year: 2018) Description: 100 Pallet Vaults 7.5x7.5x 5' Wide Carts Only- - Electric Tugs Are

Available! Valley Craft Carts, 4,000@ Capacity, Steer on Both Ends, Removable Sides x 4 With E Track - 120" Long x 60" Wide x 72" Tall. We Also Have Electric Pullers. Will Stack To Ship. Perfect For Plant Moves.