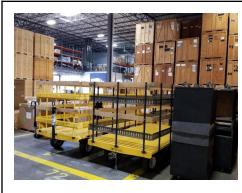

(Year: 2018) Description: 100 Pallet Vaults 7.5x7.5x 5' Wide Carts Only- - Electric Tugs Are

Available! Valley Craft Carts, 4,000@ Capacity, Steer on Both Ends, Removable Sides x 4 With E Track - 120" Long x 60" Wide x 72" Tall. We Also Have Electric Pullers. Will Stack To Ship. Perfect For Plant Moves.